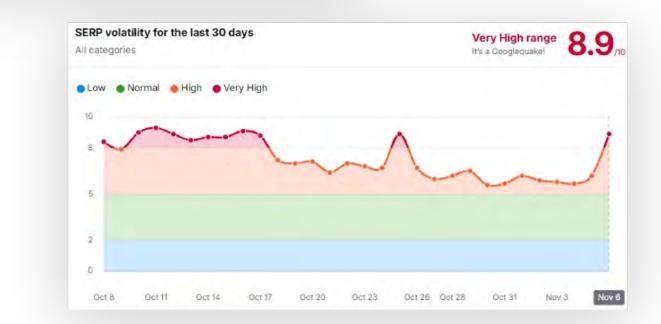

# Also in the (Google) news

- US Department of Justice proposes breaking up Google to address concerns about its dominance in the search market.
- Google replaces Head of Google Search, Prabhakar Raghavan with long time Googler Nick Fox.
- Store ratings being rolled out to the UK
- Search volatility remains high, talk of yet another Google update