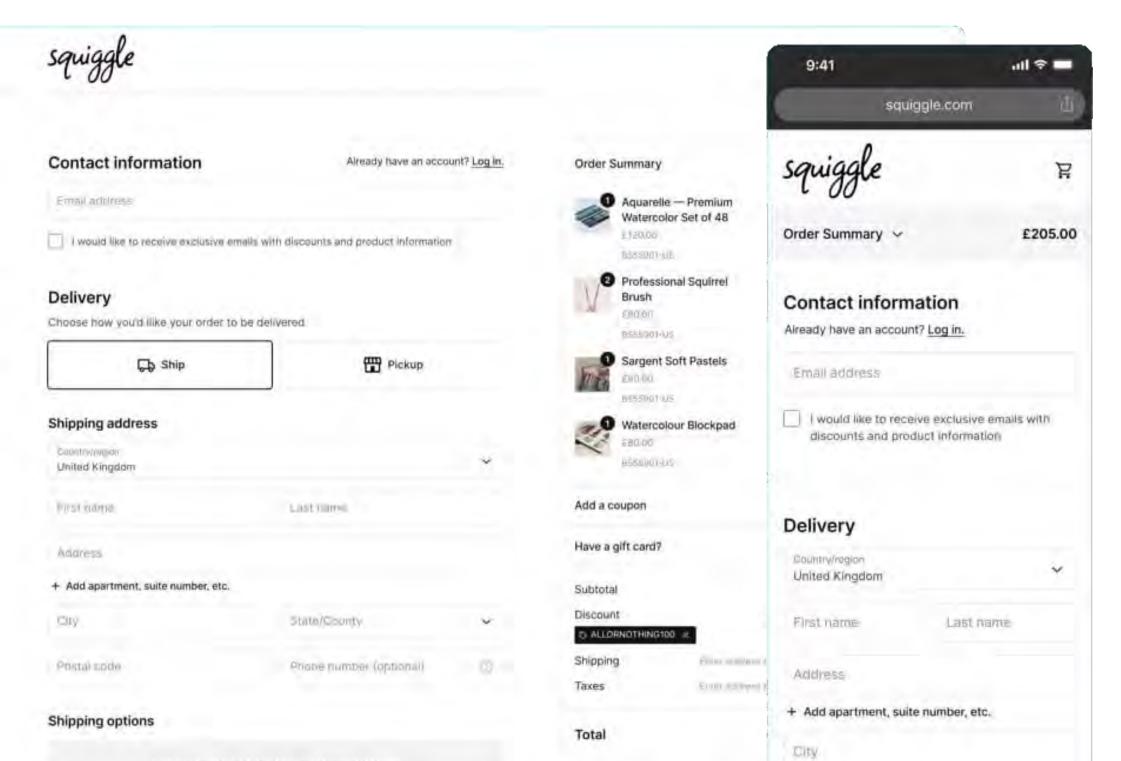

|                                                                                                                                                     |                                      |         |   |





Features and keywords
Powerful portable speaker

### Suggestion

Rock your next adventure with our powerful portable speaker! Experience clear and crisp sound wherever you go. With its compact size and easy portability, you can take the party with you, no matter where your journey takes you. Get...



hello@thedigitalmaze.com



## **Focusing on Al**

Shopify have been working on their AI across the product their new features include:

- Suggested product description
- Improved live chat personalised to your store
- Al business support for store owners
- Al based image editing.





hello@thedigitalmaze.com



## Major update in the newest release

In the latest release WooCommerce have completely overhauled their checkout screens to improve user experience.

If you are on WooCommerce, you will be able to use the current version for the foreseeable future but switching to the new one would be advisable. Before you do please consult whoever looks after your website though!

## Look familiar?

Shopify have spent hundreds of thousands on user experience and have perfected the checkout flow.

The team at Woo have definitely taken inspiration from this.



# James Walsh

Head Of Web Design

Over 15 years of design experience, I lead a team who work with brands both big and small.

I've worked with dozens of different clients across my career based in multiple industries.