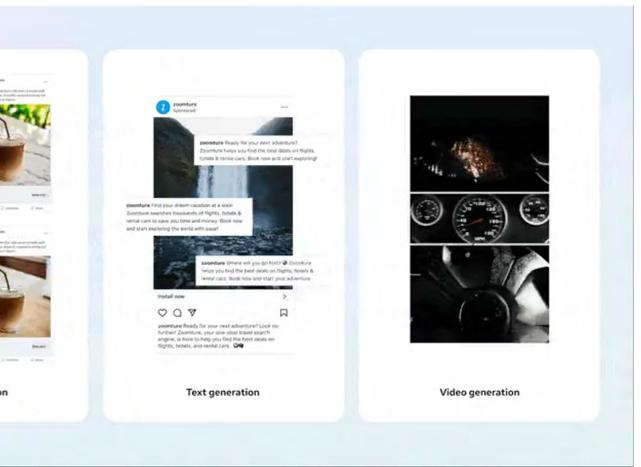

# Meta expands generative AI tools to video ads

Meta unveiled new generative AI tools that now include video to capitalise on the growth of video watching on Facebook and Instagram

- Back in May this year, Meta announced generative AI for images, which received an overwhelming positive feedback from advertisers
- This is now being expanded to video, to allow advertisers expand their video assets, very much like with images earlier this year
- Additionally, the platform introduced an image animation tool that allows advertisers create dynamic video from a static image
- The feature is designed for brands with limited video resources so they could animate the highest performing images for reels, etc.