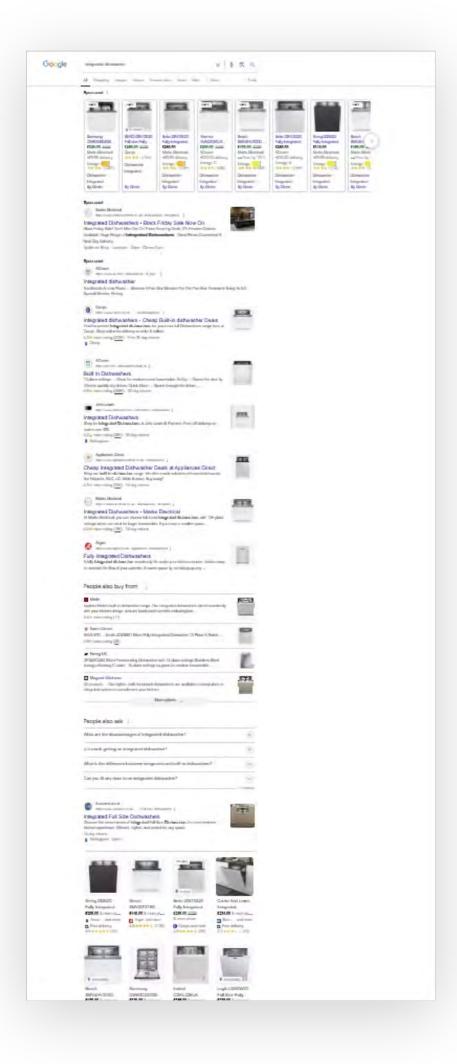

# **Commercial results**

An **integrated dishwasher** is designed to blend seamlessly with your kitchen cabinetry, offering a cohesive and streamlined appearance. These appliances are installed within your kitchen units and typically have a front panel that matches your cabinetry, making them almost invisible when closed.

#### **Key Features:**

- Design and Appearance: The dishwasher door is usually covered with a cabinet panel, matching the rest of your kitchen for a uniform look.
- Controls: Controls are often hidden on the top edge of the door, maintaining the minimalist look.
- Noise Levels: Integrated dishwashers tend to be quieter than freestanding models, as the cabinetry provides additional sound insulation.
- Size and Capacity: Available in standard (24 inches) and compact (18 inches) widths, you can choose based on your kitchen space and needs.
- Energy Efficiency: Many models have high energy efficiency ratings, which can save on utility costs.
- Advanced Features: Modern models may include adjustable racks, quick-wash settings, and energy-saving modes.