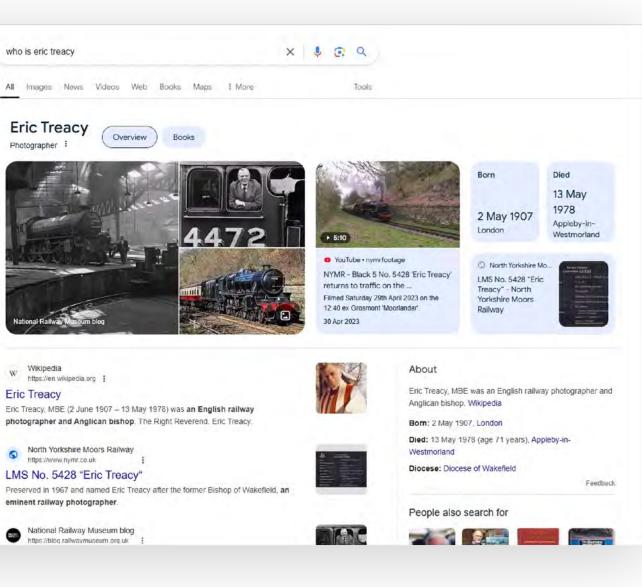

#### ChatGPT 4o

Eric Treacy (1907–1978) was an English Anglican bishop renowned for his exceptional railway photography. Born in London, he was educated at Haberdashers' Aske's School and King's College London. Ordained in 1932, Treacy served as curate at Liverpool Parish Church and later became Rector of Keighley and Archdeacon of Halifax. In 1961, he was consecrated as the Bishop of Pontefract and subsequently appointed Bishop of Wakefield in 1968, a position he held until his retirement in 1976.

Parallel to his ecclesiastical career, Treacy developed a passion for railway photography, capturing the essence of British steam locomotives and the landscapes they traversed. His meticulous planning and artistic approach resulted in a collection of approximately 12,000 photographs, now housed at the National Railway Museum in York.

Tragically, Treacy passed away in 1978 at Appleby Station while photographing the locomotive Evening Star. His legacy endures through his photographic contributions and the preserved locomotive, LMS Stanier Class 5 4-6-0 number 45428, named in his honor.