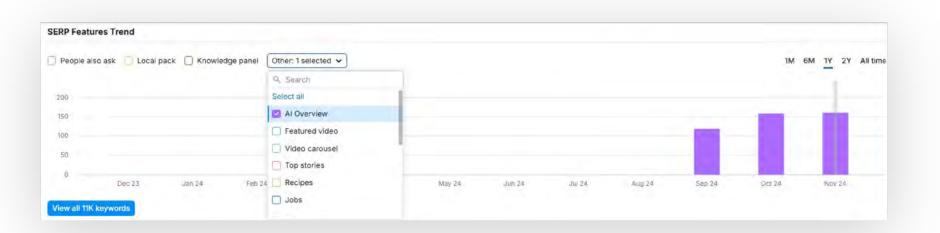

# **Google AIO - Using SEO Tool SEMRush**

| SER    | P Features                         |    |                                  |         |                                    |   |                                    |     |                                   |    |                                      |   |                                     |   |                                                                                                                                                                                                                                                                                                                                                                                                                                                                                                                                                                                                                                                                                                                                                                                                                                                                                                                                                                                                                                                                                                                                                                                                                                                                                                                                                                                                                                                                                                                                                                                                                                                                                                                                                                                                                                                                                                                                                                                                                                                                                                                                |        |                                |
|--------|------------------------------------|----|----------------------------------|---------|------------------------------------|---|------------------------------------|-----|-----------------------------------|----|--------------------------------------|---|-------------------------------------|---|--------------------------------------------------------------------------------------------------------------------------------------------------------------------------------------------------------------------------------------------------------------------------------------------------------------------------------------------------------------------------------------------------------------------------------------------------------------------------------------------------------------------------------------------------------------------------------------------------------------------------------------------------------------------------------------------------------------------------------------------------------------------------------------------------------------------------------------------------------------------------------------------------------------------------------------------------------------------------------------------------------------------------------------------------------------------------------------------------------------------------------------------------------------------------------------------------------------------------------------------------------------------------------------------------------------------------------------------------------------------------------------------------------------------------------------------------------------------------------------------------------------------------------------------------------------------------------------------------------------------------------------------------------------------------------------------------------------------------------------------------------------------------------------------------------------------------------------------------------------------------------------------------------------------------------------------------------------------------------------------------------------------------------------------------------------------------------------------------------------------------------|--------|--------------------------------|
| Linki  | ing to domain                      |    |                                  |         |                                    |   |                                    |     |                                   |    |                                      |   |                                     |   |                                                                                                                                                                                                                                                                                                                                                                                                                                                                                                                                                                                                                                                                                                                                                                                                                                                                                                                                                                                                                                                                                                                                                                                                                                                                                                                                                                                                                                                                                                                                                                                                                                                                                                                                                                                                                                                                                                                                                                                                                                                                                                                                | Google | does john lewis p              |
|        | Featured snippet<br>94 keywords    | Θ  | Sitelinks<br>13.8K keywords      | 0       | Al Overview<br>161 keywords        | * | Reviews<br>1.2M keywords           |     | Image<br>521,5K keywords          | •  | Video<br>301 keywords                |   | Video carousel<br>3 keywords        |   | People also ask<br>8.7K keywords                                                                                                                                                                                                                                                                                                                                                                                                                                                                                                                                                                                                                                                                                                                                                                                                                                                                                                                                                                                                                                                                                                                                                                                                                                                                                                                                                                                                                                                                                                                                                                                                                                                                                                                                                                                                                                                                                                                                                                                                                                                                                               |        | All News Shop                  |
| 0      | Local pack<br>1.2K Keywords        | 9  | Knowledge panel<br>984 keywords  |         | Image pack<br>23.2K keywords       | 0 |                                    | H   |                                   |    |                                      |   |                                     |   | The second secon |        | -                              |
| ψI     |                                    | 8  |                                  | 74      |                                    | X |                                    |     |                                   | 13 |                                      | P |                                     |   |                                                                                                                                                                                                                                                                                                                                                                                                                                                                                                                                                                                                                                                                                                                                                                                                                                                                                                                                                                                                                                                                                                                                                                                                                                                                                                                                                                                                                                                                                                                                                                                                                                                                                                                                                                                                                                                                                                                                                                                                                                                                                                                                |        | 🔸 Al Overview                  |
| 0      |                                    | 10 |                                  | m       |                                    | - |                                    |     |                                   |    |                                      |   |                                     |   |                                                                                                                                                                                                                                                                                                                                                                                                                                                                                                                                                                                                                                                                                                                                                                                                                                                                                                                                                                                                                                                                                                                                                                                                                                                                                                                                                                                                                                                                                                                                                                                                                                                                                                                                                                                                                                                                                                                                                                                                                                                                                                                                |        | Yes, John Lewis                |
| 4      |                                    | E  |                                  | 100     |                                    |   |                                    |     |                                   |    |                                      |   |                                     |   |                                                                                                                                                                                                                                                                                                                                                                                                                                                                                                                                                                                                                                                                                                                                                                                                                                                                                                                                                                                                                                                                                                                                                                                                                                                                                                                                                                                                                                                                                                                                                                                                                                                                                                                                                                                                                                                                                                                                                                                                                                                                                                                                |        | Never Knowingly                |
| Not li | inking to domain                   |    |                                  |         |                                    |   |                                    |     |                                   |    |                                      |   |                                     |   |                                                                                                                                                                                                                                                                                                                                                                                                                                                                                                                                                                                                                                                                                                                                                                                                                                                                                                                                                                                                                                                                                                                                                                                                                                                                                                                                                                                                                                                                                                                                                                                                                                                                                                                                                                                                                                                                                                                                                                                                                                                                                                                                |        | John Lewis's price             |
|        | Featured snippet<br>30.7K keywords | Θ  | Sitelinks<br>781K keywords       | 0       | Al Overview<br>8.1K keywords       | * | Reviews<br>794.6K keywords         | 0   | Instant answer<br>7K keywords     |    | News<br>20 keywords                  |   | Image<br>1.3M keywords              | ۲ | Video<br>789.6K keywords                                                                                                                                                                                                                                                                                                                                                                                                                                                                                                                                                                                                                                                                                                                                                                                                                                                                                                                                                                                                                                                                                                                                                                                                                                                                                                                                                                                                                                                                                                                                                                                                                                                                                                                                                                                                                                                                                                                                                                                                                                                                                                       |        | including Amazon<br>sales. 🥔   |
|        | Video carousel<br>130.6K keywords  |    | People also ask<br>1.1M keywords | $\odot$ | Local pack<br>68.5K keywords       | 9 | Knowledge panel<br>148.2K keywords | 0   | Carousel<br>1.3K keywords         |    | Top stories<br>6.1K keywords         | ė | Events<br>360 keywords              | 描 | Hotels pack<br>67 keywords                                                                                                                                                                                                                                                                                                                                                                                                                                                                                                                                                                                                                                                                                                                                                                                                                                                                                                                                                                                                                                                                                                                                                                                                                                                                                                                                                                                                                                                                                                                                                                                                                                                                                                                                                                                                                                                                                                                                                                                                                                                                                                     |        | Price match with               |
| 53     | Flights<br>70 keywords             | 41 | Recipes<br>6.6K keywords         |         | Jobs<br>1.1K keywords              | ж | X<br>759 keywords                  | X   | X carousel<br>5.2K keywords       | *  | Address pack<br>1.5K keywords        | 0 | Datasets<br>10 keywords             | 0 | Explore Brands<br>164.6K keywords                                                                                                                                                                                                                                                                                                                                                                                                                                                                                                                                                                                                                                                                                                                                                                                                                                                                                                                                                                                                                                                                                                                                                                                                                                                                                                                                                                                                                                                                                                                                                                                                                                                                                                                                                                                                                                                                                                                                                                                                                                                                                              |        | John Lewis will al<br>purchase |
| Q      | Find results on<br>44K keywords    |    | Related searches<br>2M keywords  | ,DE     | Related products<br>36.4K keywords |   | People also search<br>476 keywords | TH. | Popular products<br>1.4M keywords |    | Questions and Answers<br>20 keywords |   | See results about<br>12.5K keywords |   | Things to Know<br>157 keywords                                                                                                                                                                                                                                                                                                                                                                                                                                                                                                                                                                                                                                                                                                                                                                                                                                                                                                                                                                                                                                                                                                                                                                                                                                                                                                                                                                                                                                                                                                                                                                                                                                                                                                                                                                                                                                                                                                                                                                                                                                                                                                 |        |                                |
| Þ      | Shopping ads<br>166.8K keywords    |    | Ads top<br>26.3K keywords        |         | Ads middle<br>198 keywords         |   | Ads bottom<br>123.4K keywords      |     | Image pack<br>1.1M keywords       |    |                                      |   |                                     |   |                                                                                                                                                                                                                                                                                                                                                                                                                                                                                                                                                                                                                                                                                                                                                                                                                                                                                                                                                                                                                                                                                                                                                                                                                                                                                                                                                                                                                                                                                                                                                                                                                                                                                                                                                                                                                                                                                                                                                                                                                                                                                                                                |        |                                |
|        |                                    |    |                                  |         |                                    |   |                                    |     |                                   |    |                                      |   |                                     |   |                                                                                                                                                                                                                                                                                                                                                                                                                                                                                                                                                                                                                                                                                                                                                                                                                                                                                                                                                                                                                                                                                                                                                                                                                                                                                                                                                                                                                                                                                                                                                                                                                                                                                                                                                                                                                                                                                                                                                                                                                                                                                                                                |        | -                              |