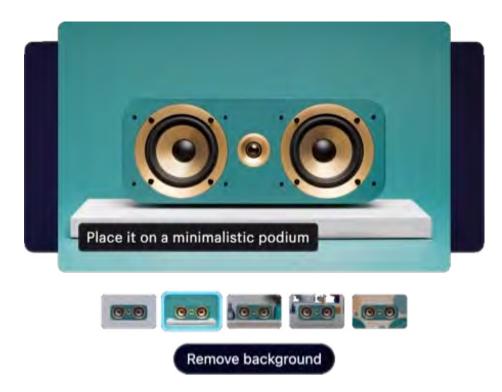

|                                      |         |   |
|   |                                                                                                                                                     | Top-selling products<br>Sales report |         | 2 |
|   |                                                                                                                                                     |                                      |         |   |





Features and keywords
Powerful portable speaker

### Suggestion

Rock your next adventure with our powerful portable speaker! Experience clear and crisp sound wherever you go. With its compact size and easy portability, you can take the party with you, no matter where your journey takes you. Get...



hello@thedigitalmaze.com



## **Focusing on Al**

Shopify have been working on their AI across the product their new features include:

- Suggested product description
- Improved live chat personalised to your store
- Al business support for store owners
- Al based image editing.





hello@thedigitalmaze.com



## Major update in the newest release

In the latest release WooCommerce have completely overhauled their checkout screens to improve user experience.

If you are on WooCommerce, you will be able to use the current version for the foreseeable future but switching to the new one would be advisable. Before you do please consult whoever looks after your website though!

## Look familiar?

Shopify have spent hundreds of thousands on user experience and have perfected the checkout fl