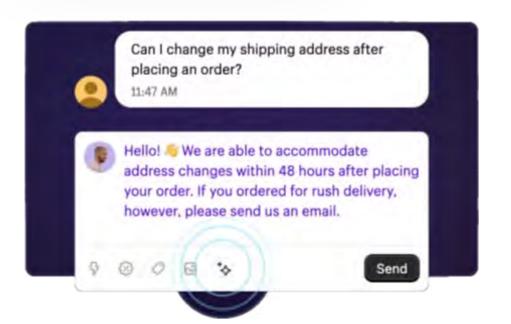

| e my best selling products?          |         |   |
| - | Here's a report for your top selling products this week:                                                                                            |                                      |         |   |
|   |                                                                                                                                                     | Top-selling products<br>Sales report |         | 2 |
|   |                                                                                                                                                     |                                      |         |   |





Features and keywords
Powerful portable speaker

### Suggestion

Rock your next adventure with our powerful portable speaker! Experience clear and crisp sound wherever you go. With its compact size and easy portability, you can take the party with you, no matter where your journey takes you. Get...



hello@thedigitalmaze.com



## **Focusing on Al**

Shopify have been working on their AI across the product their new features include:

- Suggested product description
- Improved live chat personalised to your store
- Al business support for store owners
- Al based image editing.





hello@thedigitalmaze.com



## Major update in the newest release

In the latest release WooCommerce have completely overhauled their checkout screens to improve user experience.

If you are on WooCommerce,