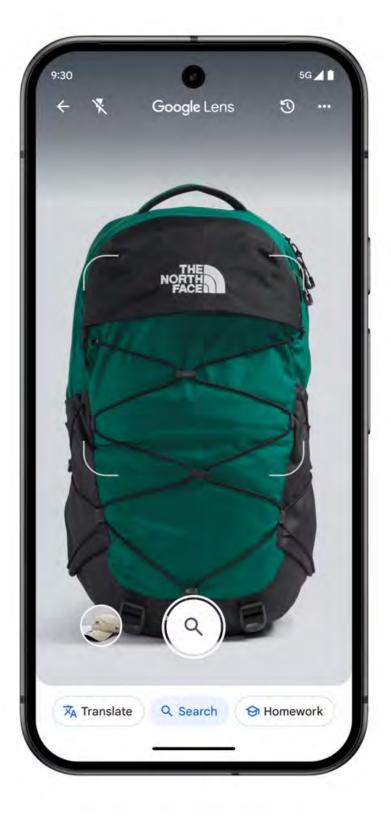

# Google Shopping Ads now available in Google Lens

### New exciting shopping ads placement - just in time for seasonal shopping

- As of October, users will be able to see product listings while using Google Lens to search to make visual shopping easier
- Google Lens will show more prominent information for products when product is identified, e.g.
  - Price comparisons across various retailers
  - Available deals
  - Where to buy
  - Product reviews, etc.
- Rolled out for both: iOS and Android
- Currently available in selected countries, which include United Kingdom, USA and most EU countries