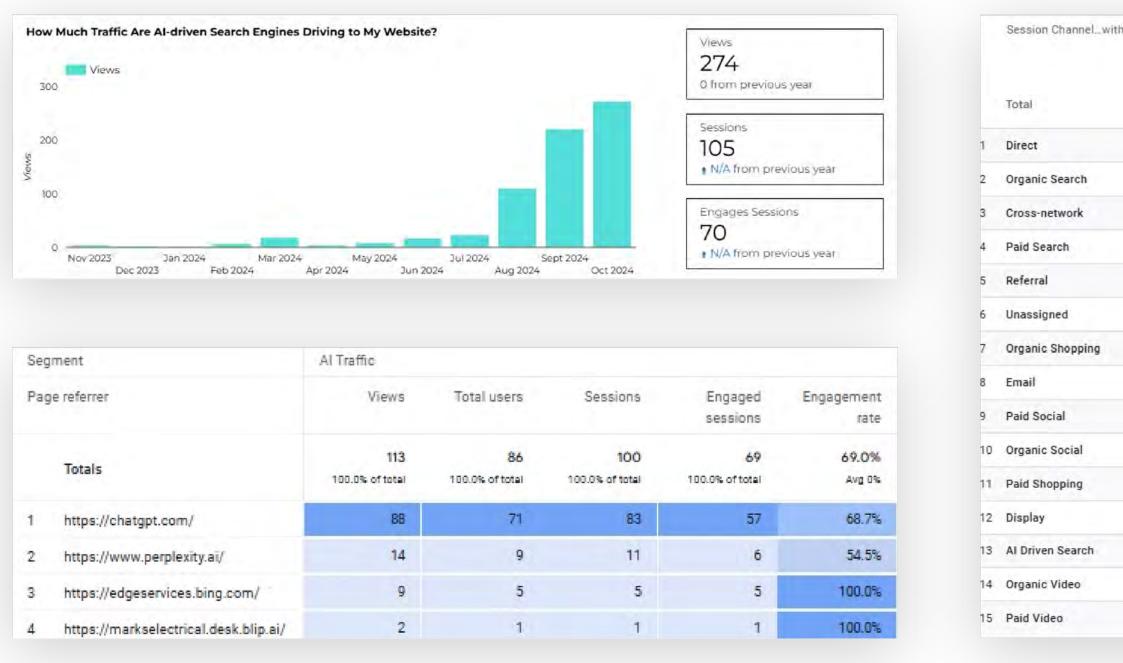

# Measuring Impact of AI traffic on your site

# Al Traffic in Google Analytics: Filters, Explorations and Data Studio

| n Al Search 👻 🕇 | ↓ Sessions    | Engaged       | Engagement<br>rate | Average engagement time per<br>session |
|-----------------|---------------|---------------|--------------------|----------------------------------------|
|                 | 292,275       | 145,274       | 49.7%              | 1m 11s                                 |
|                 | 100% of total | 100% of total | Avg 0%             | Avg 0%                                 |
|                 | 108,521       | 22,598        | 20.82%             | 23s                                    |
|                 | 76,016        | 53,249        | 70.05%             | 1m 41s                                 |
|                 | 49,307        | 34,615        | 70.2%              | 1m 32s                                 |
|                 | 19,459        | 13,973        | 71.81%             | 2m 36s                                 |
|                 | 16,789        | 10,809        | 64.38%             | 1m 33s                                 |
|                 | 8,022         | 1,760         | 21.94%             | 1m 15s                                 |
|                 | 3,161         | 2,448         | 77.44%             | 2m 10s                                 |
|                 | 2,131         | 1,392         | 65.32%             | 1m 58s                                 |
|                 | 1,565         | 771           | 49.27%             | 33s                                    |
|                 | 658           | 383           | 58.21%             | 51s                                    |
|                 | 571           | 387           | 67.78%             | 1m 34s                                 |
|                 | 153           | 83            | 54.25%             | 1m 22s                                 |
|                 | 16            | 12            | 75%                | 46s                                    |
|                 | 14            | 9             | 64.29%             | 34s                                    |
|                 | 13            | 6             | 46.15%             | 54s                                    |